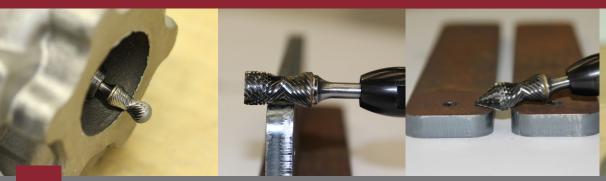

## The Radius Burr – an added dimension in finishing technology

This exclusive range of multi application burrs will cover almost all your general metal removal work. With an exclusive inverted curve design, this innovative range of burrs provides a versatility that makes these burrs suitable for use across a wide range of jobs and reduces the need for consumable and tool changes, saving you time as well as money.

- Unique Inverted Curve Ideal for creating a smooth radius on sharp corners
- Unique Guide System Ease of control on sharp edges
- Special Tooth Geometry Smooth cutting action using all faces and rapid material removal
- · CNC Machined High consistent quality
- Manufactured from High Quality Sintered Tungsten Carbide
   Guaranteed high performance and durability
- Manufactured to strict quality control standards -Incorporates 100% inspection of brazed joints
- Versatile Can be used on a wide variety of material e.g. titanium, bronze, stainless steel, cast iron, brass, etc