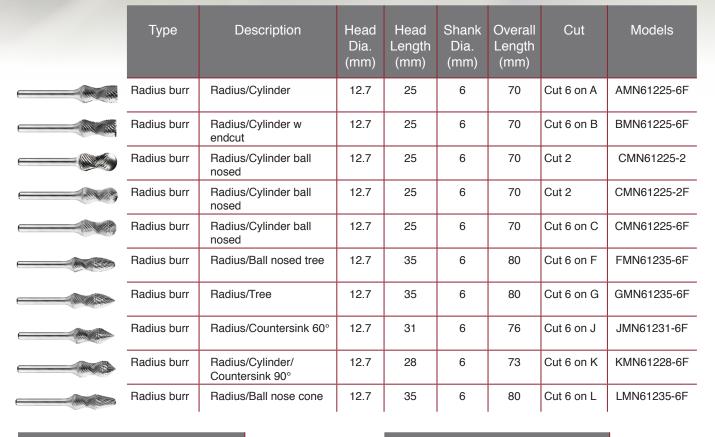

Radius Burr Line
10 piece Radius Application Set
Code: >RAD-FG-10X6MM-VAR

BMN61225-6F

CMN61225-2F

CMN61225-6F

CMN61235-6F

GMN61235-6F

JMN61231-6F

KMN61228-6F

LMN61235-6F

AMN61225-6F

KN61515-2 BMN61225-6F CMN61225-6F FMN61235-6F KMN61228-6F